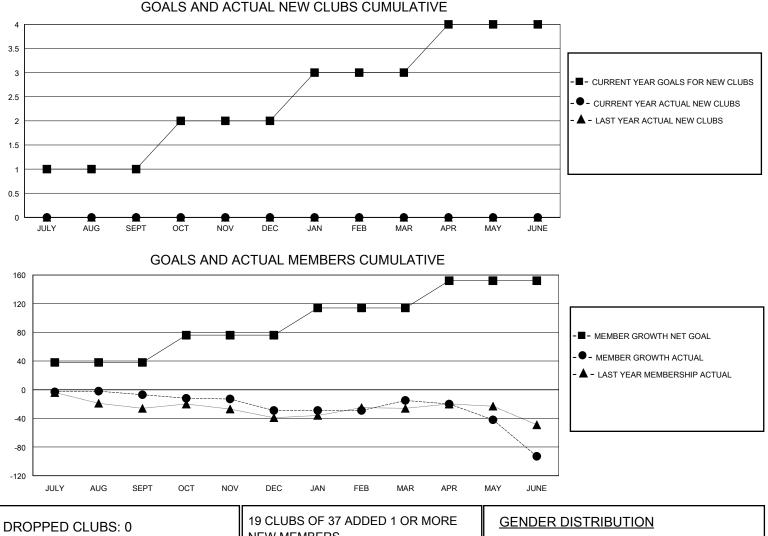

## MONTHLY MEMBERSHIP PROGRESS REPORT

District 12 O

Results as of: 6/30/2020

| GMT:          |               | LOCATION TENNESSEE |               |                       |                       |                         |                                                    |  |  |
|---------------|---------------|--------------------|---------------|-----------------------|-----------------------|-------------------------|----------------------------------------------------|--|--|
|               | Club          | os                 |               | Members               |                       |                         |                                                    |  |  |
|               | RESULTS FOR   | R 2019-2020        |               | RESULTS FOR 2019-2020 |                       |                         |                                                    |  |  |
| QUARTER       | NEW CLUB GOAL | NEW CLUBS          | DROPPED CLUBS | QUARTER MEMB          | ER GROWTH NET<br>GOAL | MEMBER GROWTH<br>ACTUAL | DROPPED<br>MEMBERS ACTUAL<br>(including transfers) |  |  |
| JULY/AUG/SEPT | 1             | 0                  | 0             | JULY/AUG/SEPT         | 38                    | 30                      | 35                                                 |  |  |
| OCT/NOV/DEC   | 1             | 0                  | 0             | OCT/NOV/DEC           | 38                    | 11                      | 29                                                 |  |  |
| JAN/FEB/MAR   | 1             | 0                  | 0             | JAN/FEB/MAR           | 38                    | 37                      | 17                                                 |  |  |
| APR/MAY/JUNE  | 1             | 0                  | 0             | APR/MAY/JUNE          | 38                    | 6                       | 78                                                 |  |  |

| DROPPED CLUBS: 0 |     | 19 CLUBS OF 37 ADDED 1 OR MORE | GENDER DISTRIBUTION                                             |              |     |
|------------------|-----|--------------------------------|-----------------------------------------------------------------|--------------|-----|
|                  |     | NEW MEMBERS                    | MALE                                                            | 500 (63.37%) |     |
|                  |     |                                | FEMALE                                                          | 289 (36.63%) |     |
| DROPPED MEMBERS  |     |                                |                                                                 |              |     |
| DECEASED         | 15  | CLICK HERE FOR CUMULATIVE      | TOTAL FAMILY UNIT MEMBERS<br>FAMILY MEMBERS PAYING HALF<br>DUES |              | 212 |
| CLUB CANCELLED   | 0   | MEMBERSHIP DATA                |                                                                 |              | 100 |
| OTHER            | 144 |                                |                                                                 |              | 108 |
| TOTAL            | 159 |                                |                                                                 |              |     |
|                  |     | -                              |                                                                 |              |     |